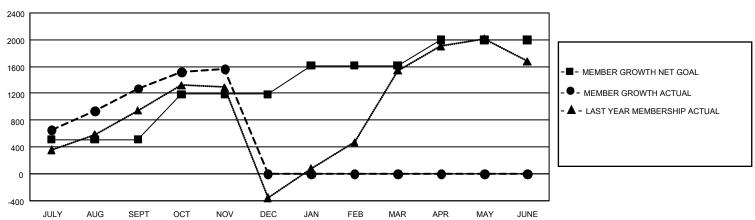

### GOALS AND ACTUAL MEMBERS CUMULATIVE

| DROPPED CLUBS: 13           |                      | 586 CLUBS OF 1,347 ADDED 1 OR<br>MORE NEW MEMBERS | GENDER DISTRIBUTION MALE 22,357 (54.18%)                                 |                                            |  |
|-----------------------------|----------------------|---------------------------------------------------|--------------------------------------------------------------------------|--------------------------------------------|--|
| DROPPED MEMBERS DECEASED 67 |                      |                                                   | FEMALE  NON BINARY  PREFER NOT TO ANSWER                                 | 18,848 (45.68%)<br>0 (0.00%)<br>57 (0.14%) |  |
| CLUB CANCELLED OTHER TOTAL  | 49<br>1,669<br>1,785 | CLICK HERE FOR CUMULATIVE MEMBERSHIP DATA         | TOTAL FAMILY UNIT MEMBERS 10,012  FAMILY MEMBERS PAYING HALF 6,160  DUES |                                            |  |