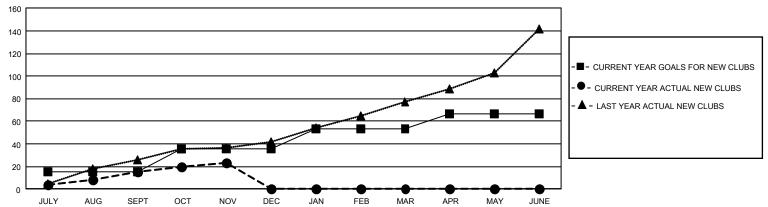

| 15        | 11            | JULY/AUG/SEPT         | 512                    | 2,750                   | 1,195                                              |
| OCT/NOV/DEC           | 63            | 8         | 2             | OCT/NOV/DEC           | 675                    | 934                     | 589                                                |
| JAN/FEB/MAR           | 51            | 0         | 0             | JAN/FEB/MAR           | 430                    | 0                       | 0                                                  |
| APR/MAY/JUNE          | 42            | 0         | 0             | APR/MAY/JUNE          | 377                    | 0                       | 0                                                  |

#### GOALS AND ACTUAL NEW CLUBS CUMULATIVE



### GOALS AND ACTUAL MEMBERS CUMULATIVE



| DROPPED CLUBS: 13           |                      | 586 CLUBS OF 1,347 ADDED 1 OR<br>MORE NEW MEMBERS | GENDER DISTRIBUTION MALE 22,357 (54.18%)                                 |                                            |  |
|-----------------------------|----------------------|---------------------------------------------------|--------------------------------------------------------------------------|--------------------------------------------|--|
| DROPPED MEMBERS DECEASED 67 |                      |                                                   | FEMALE  NON BINARY  PREFER NOT TO ANSWER                                 | 18,848 (45.68%)<br>0 (0.00%)<br>57 (0.14%) |  |
| CLUB CANCELLED OTHER TOTAL  | 49<br>1,669<br>1,785 | CLICK HERE